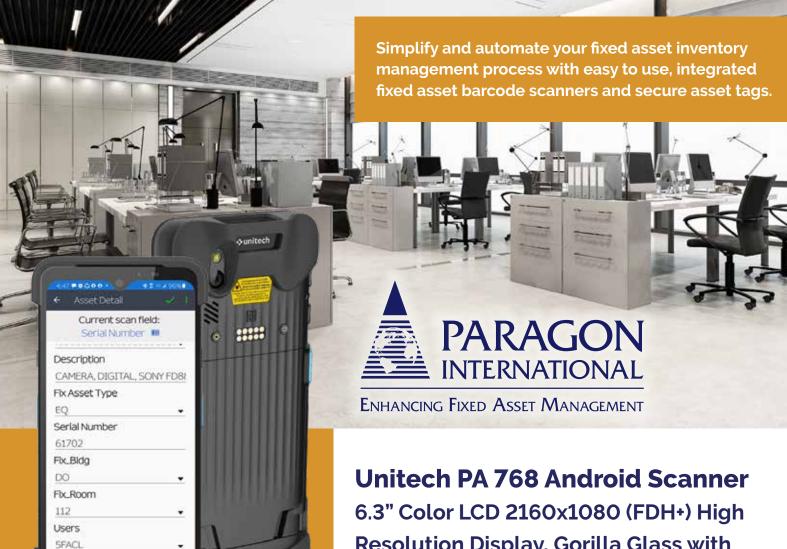

1901 N. Roselle Road, Suite 711 Schaumburg, IL 60195-5711

Resolution Display, Gorilla Glass with Multi-Touch Capacitive Touch Panel.

Once configured with Sage Fixed Assets - Tracking, bar code scanning is fast, efficient, and accurate. Small and lightweight, the 2D imager, Android, captures information accurately every time. and even scans most manufacturer's barcode serial numbers!

Offering the latest OS of Android, a robust processor, a Hot Swappable 5100mAh Li-ion battery, and a rugged IP rating, the PA768 makes your toughest workdays easier. This handheld is disinfectant-ready, allowing harsh chemical cleaning products such as isopropyl/ethanol alcohol and bleach (bleach: water, 1:100). Withstands a drop to concrete over 5 feet, operating temperatures from -4 degrees to 131 degrees Fahrenheit.

Unitech PA 768 Series Scanner Kit Includes:

(1) PA 768 Handheld Scanner with 4 GB RAM, Battery, Charger (1) Custom Configuration and testing, Fixed Asset Software Installation · Optional extended warranty available